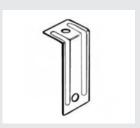

# Acoustic Ceiling Panel Installation Using RONDO KEY-LOCK® Ceiling System

### **CONCEALED SUSPENDED CEILING INSTALLATION**



**BOTTOM VIEW** Typical Ceiling Installation with RONDO KEY-LOCK® Ceiling System

## **RONDO KEY-LOCK® Components**



155 Furring Channel



Rondo 127 Top Cross Rail



159 Joiner



Rondo 121 Suspension Rod



Rondo 247 Suspension Rod Bracket



Rondo 547 Adjustable Suspension Hanger



Rondo 2534 Suspension Clip



Rondo 274 Suspension Bracket

#### CONCEALED SUSPENDED CEILING INSTALLATION



### DIRECT FIX CEILING INSTALLATION

Typical Direct Ceiling Installation with RONDO KEY-LOCK® Components





155 Furring Channel

156 Direct Fix Clip

The 156 Direct Fix Clip is able to fix the 155 Furring Channel to steel purlins or timber joists in ceiling applications as well as to steel girts or timber stud work in walls.







# Acoustic Panel Wall Installation Using Rondo Internal Express Joint Wall



Typical Wall Installation with RONDO KEY-LOCK® Components







156 Direct Fix Clip



157 Direct Fix Clip

The 156 Direct Fix Clip is able to fix the 155 Furring Channel to steel purlins or timbe