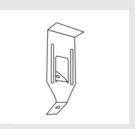

### DIRECT FIX CEILING INSTALLATION

Typical Direct Ceiling Installation with RONDO KEY-LOCK® Components

155 Furring Channel

156 Direct Fix Clip

The 156 Direct Fix Clip is able to fix the 155 Furring Channel to steel purlins or timber joists in ceiling applications as well as to steel girts or timber stud work in walls.

# Acoustic Panel Wall Installation Using Rondo Internal Express Joint Wall

Typical Wall Installation with RONDO KEY-LOCK® Components

156 Direct Fix Clip

157 Direct Fix Clip

The 156 Direct Fix Clip is able to fix the 155 Furring Channel to steel purlins or timber joists in ceiling applications as well as to steel girts or timber stud work in walls.

156 Direct

Fix Clip