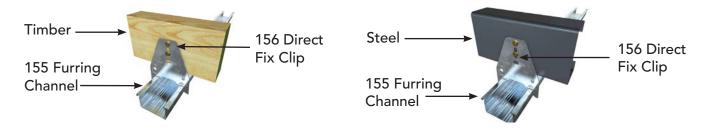

### DIRECT FIX CEILING INSTALLATION

Typical Direct Ceiling Installation with RONDO KEY-LOCK® Components

155 Furring Channel

156 Direct Fix Clip

The 156 Direct Fix Clip is able to fix the 155 Furring Channel to steel purlins or timber joists in ceiling applications as well as to steel girts or timber stud work in walls.

# Acoustic Panel Wall Installation Using Rondo Internal Express Joint Wall

Typical Wall Installation with RONDO KEY-LOCK® Components

156 Direct Fix Clip

157 Direct Fix Clip

The 156 Direct Fix Clip is able to fix the 155 Furring Channel to steel purlins or timber joists in ceiling applications as well as to steel girts or timber stud work in walls.