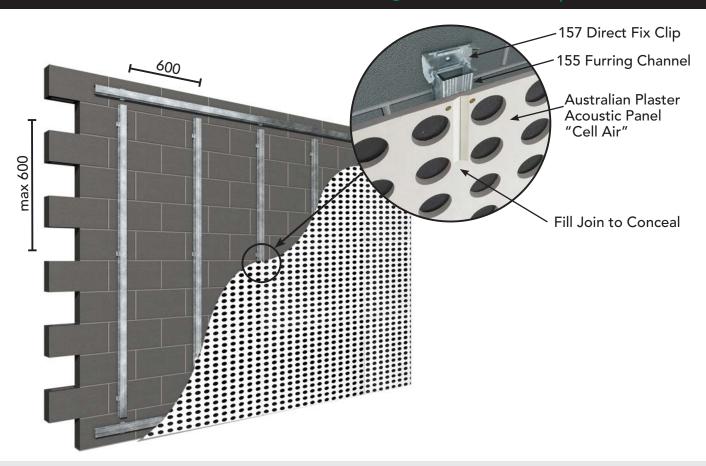

# Acoustic Panel Wall Installation Using Rondo Internal Express Joint Wall

Typical Wall Installation with RONDO KEY-LOCK® Components

156 Direct Fix Clip

157 Direct Fix Clip

The 156 Direct Fix Clip is able to fix the 155 Furring Channel to steel purlins or timber joists in ceiling applications as well as to steel girts or timber stud work in walls.