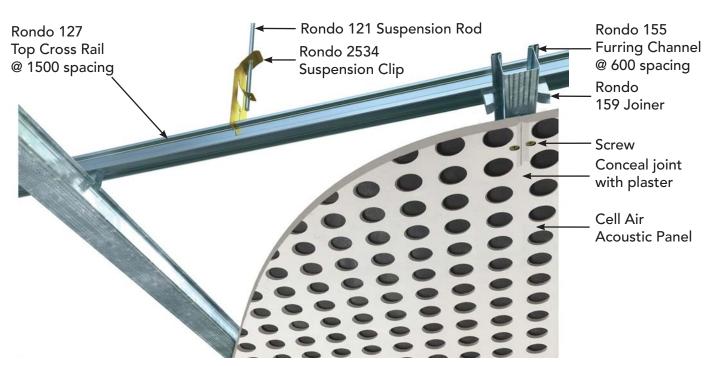

### **CONCEALED SUSPENDED CEILING INSTALLATION**

**BOTTOM VIEW** Typical Ceiling Installation with RONDO KEY-LOCK® Ceiling System

## **RONDO KEY-LOCK® Components**

155 Furring Channel

Rondo 127 Top Cross Rail

159 Joiner

Rondo 121 Suspension Rod

Rondo 247 Suspension Rod Bracket

Rondo 547 Adjustable Suspension Hanger

Rondo 2534 Suspension Clip

#### CONCEALED SUSPENDED CEILING INSTALLATION