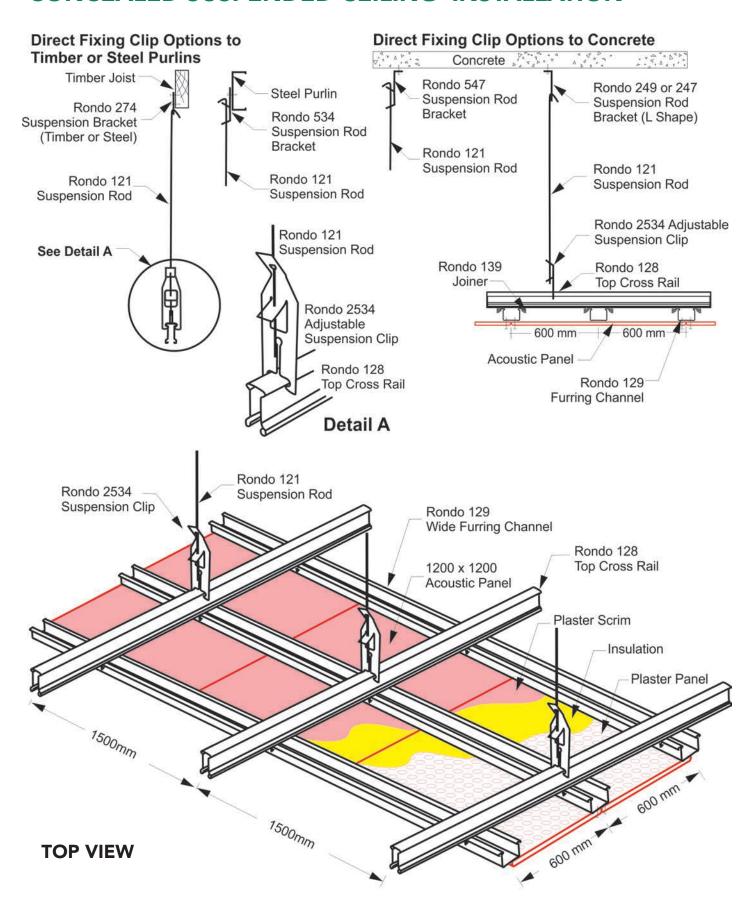

### **CONCEALED SUSPENDED CEILING INSTALLATION**

**BOTTOM VIEW** Typical Ceiling Installation with RONDO KEY-LOCK® Ceiling System

## **RONDO KEY-LOCK® Components**

155 Furring Channel

Rondo 127 Top Cross Rail

159 Joiner

Rondo 121 Suspension Rod

Rondo 247 Suspension Rod Bracket

Rondo 547 Adjustable Suspension Hanger

Rondo 2534 Suspension Clip

Rondo 274 Suspension Bracket

#### CONCEALED SUSPENDED CEILING INSTALLATION