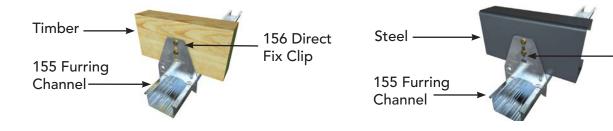

### DIRECT FIX CEILING INSTALLATION

Typical Direct Ceiling Installation with RONDO KEY-LOCK® Components

155 Furring Channel

156 Direct Fix Clip

The 156 Direct Fix Clip is able to fix the 155 Furring Channel to steel purlins or timber joists in ceiling applications as well as to steel girts or timber stud work in walls.

# Acoustic Panel Wall Installation Using Rondo Internal Express Joint Wall

Typical Wall Installation with RONDO KEY-LOCK® Components

156 Direct Fix Clip

157 Direct Fix Clip

The 156 Direct Fix Clip is able to fix the 155 Furring Channel to steel purlins or timber joists in ceiling applications as well as to steel girts or timber stud work in walls.